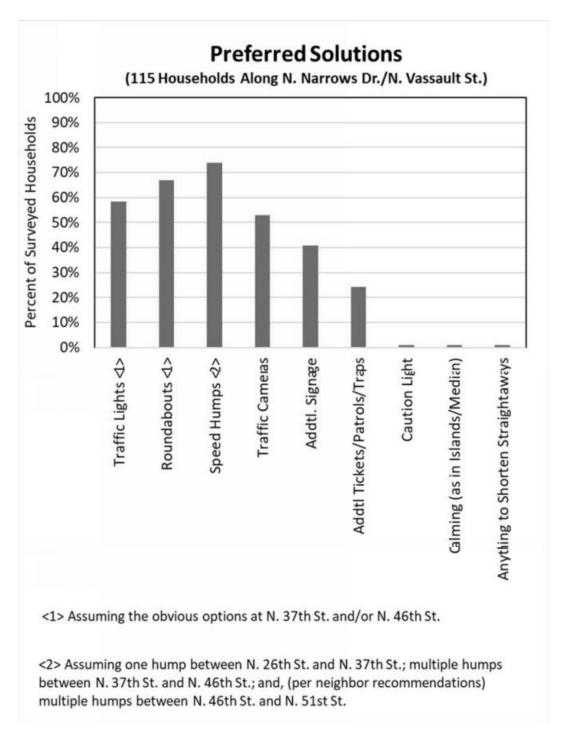

We (the undersigned) believe it is time to implement real change on our street to make the street safer. Additional law enforcement alone will not likely solve this situation. Speed bumps, traffic lights, roundabouts, and cameras all have the potential to curb this problem. But, it is our opinion that the physical deterrents like speed bumps or roundabouts are the only surefire way to stop the speeders. We do not want to wait for <u>inother</u> fatality before something is done. And, we certainly don't want to become casualties of an accident sitting in our own homes.

<2> Assuming one hump between N. 26th St. and N. 37th St. AND multiple humps between N. 46th St. and N. 46th St.
\$\frac{\pi}{\pi} \frac{\pi}{\pi} \f

'N. Narrows Dr./N. Vassault' Traffic & Racing Problem August 18, 2020

<1> Assuming the obvious options at N. 37th St. and /or N. 46th St.
<2> Assuming one hump between N. 26th St. and N. 37th St. AND multiple humps between N. 46th St, and N. 46th St.
5043
\$\int\text{OUTIPE MORPHY V.V.}

<sup>&</sup>lt;1> Assuming the obvious options at N. 37<sup>th</sup> St. and/or N. 46<sup>th</sup> St. <a></a>
<2> Assuming one hump between N. 26<sup>th</sup> St. and N. 37<sup>th</sup> St. AND multiple humps between N. 46<sup>th</sup> St, and N. 46<sup>th</sup> St.

<1> Assuming the obvious options at N. 37<sup>th</sup> St. and/or N. 46<sup>th</sup> St. <a></a>
<2> Assuming one hump between N. 26<sup>th</sup> St. and N. 37<sup>th</sup> St. AND multiple humps between N. 46<sup>th</sup> St, and N. 46<sup>th</sup> St.