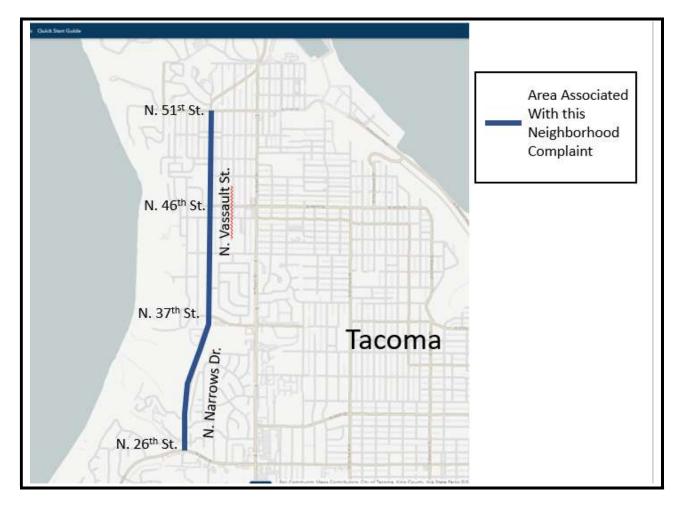

City of Ruston Mayor Bruce Hopkins(no email);

City of Ruston Chief of Police NestorBautista ATTN: police@rustonwa.org;

Dear Mayor Woodards, et. al,

My neighbors and I are writing this letter to inform you of the dargerous conditions that exist on 'N. Narrows Dr./N. Vassault St.' in Tacona. The residents of 'N. Narrows Dr./N. Vassault St.' (undersigned) are fed up with speeding cars and are insisting that both visual and physical tarriers to speeding be installed as soon as possible.